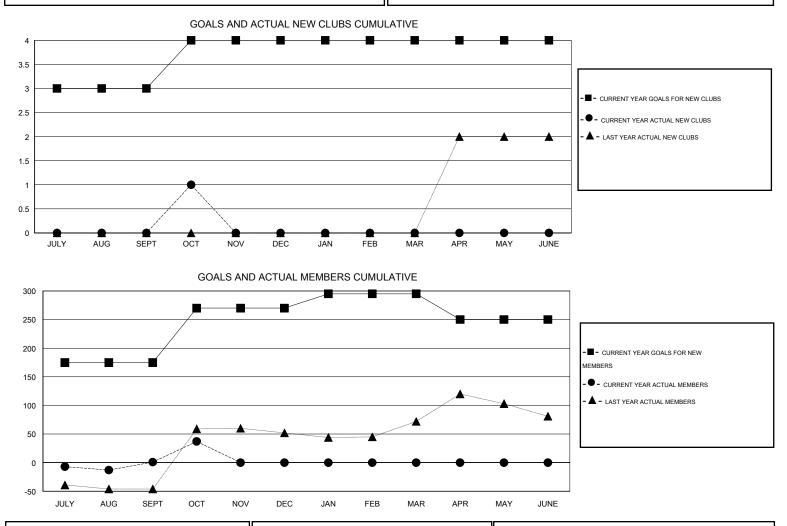

## GMT: ER GURUNATHAN

| LOCATION | INDIA |
|----------|-------|
|----------|-------|

| GMT:                  | ER GURU | NATHAN           |           | LOCATIO               | NDIA             |               |                    |                                     |                    | GMT CA 6         |
|-----------------------|---------|------------------|-----------|-----------------------|------------------|---------------|--------------------|-------------------------------------|--------------------|------------------|
|                       | Clubs   |                  |           |                       | Members          |               |                    |                                     |                    |                  |
| RESULTS FOR 2015-2016 |         |                  |           | RESULTS FOR 2015-2016 |                  |               |                    |                                     |                    |                  |
| QUARTE                | R       | NEW CLUB<br>GOAL | NEW CLUBS | DROPPED<br>CLUBS      | NET<br>GAIN/LOSS | QUARTER       | NEW MEMBER<br>GOAL | CHARTER AND<br>NEW MEMBERS<br>ADDED | DROPPED<br>MEMBERS | NET<br>GAIN/LOSS |
| JULY/AUG              | G/SEPT  | 3                | 0         | 0                     | 0                | JULY/AUG/SEPT | 175                | 51                                  | 50                 | 1                |
| OCT/NOV               | //DEC   | 1                | 1         | 0                     | 1                | OCT/NOV/DEC   | 95                 | 45                                  | 9                  | 36               |
| JAN/FEB/I             | MAR     | 0                | 0         | 0                     | 0                | JAN/FEB/MAR   | 25                 | 0                                   | 0                  | 0                |
| APR/MAY               | JUNE    | 0                | 0         | 0                     | 0                | APR/MAY/JUNE  | -45                | 0                                   | 0                  | 0                |